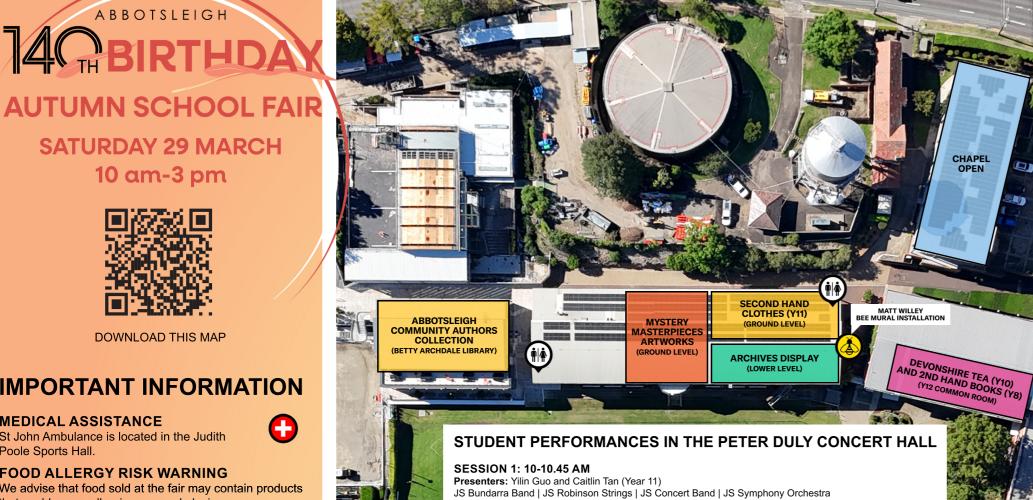

**SATURDAY 29 MARCH** 10 am-3 pm

DOWNLOAD THIS MAP

#### **MEDICAL ASSISTANCE**

St John Ambulance is located in the Judith Poole Sports Hall.

#### TOILETS

(†|**\***)

Bathrooms are located on the lower floor of the new library, on the Chapel Walk level of the iHub, the Sports Hall foyer, and on both floors of the Centenary Building.

### PHOTOGRAPHY

Abbotsleigh staff will be taking photographs and videos at this event. These photos and videos may be used by the School for promotional purposes both in digital and physical media.

SESSION 2: 11.15-11.45 AM Presenters: Isabel Bashton and Mackenzie Mullarkey (Year 11) JS Everett and Archdale Choirs | JS Clocktower Strings | SS Concert Band | SS String Ensemble

#### **OFFICIAL OPENING OF THE NEW LIBRARY: 12 NOON** SS Wind Band (11.55 am)

SESSION 3: 12.30-1.15 PM Presenters: Amber Johnson and Annika Loel (Year 11) SS Clarinet Ensemble | SS Sinfonietta | SS Flute Ensemble | SS Saxophone Ensemble